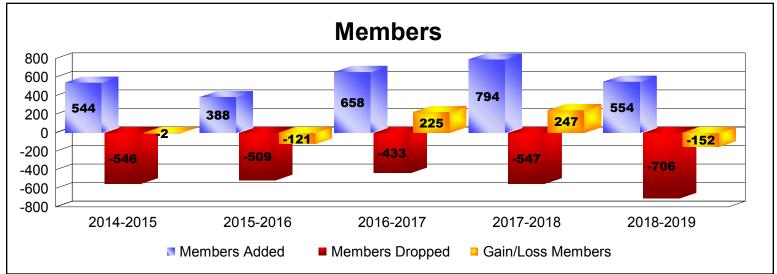

District 306 C1 As of June 2019 Cumulative

| Year      | New<br>Clubs | Dropped<br>Clubs | Gain/<br>Loss<br>Clubs | New<br>Members | Charter<br>Members | Reinstate<br>Members | Transfer<br>Members | Total<br>Member<br>Added | Total<br>Members<br>Dropped | Gain/<br>Loss<br>Members |
|-----------|--------------|------------------|------------------------|----------------|--------------------|----------------------|---------------------|--------------------------|-----------------------------|--------------------------|
| 2014-2015 | 4            | -4               | 0                      | 304            | 156                | 79                   | 5                   | 544                      | -546                        | -2                       |
| 2015-2016 | 3            | -6               | -3                     | 275            | 84                 | 22                   | 7                   | 388                      | -509                        | -121                     |
| 2016-2017 | 10           | -4               | 6                      | 303            | 267                | 67                   | 21                  | 658                      | -433                        | 225                      |
| 2017-2018 | 12           | 0                | 12                     | 402            | 303                | 79                   | 10                  | 794                      | -547                        | 247                      |
| 2018-2019 | 7            | -5               | 2                      | 232            | 182                | 130                  | 10                  | 554                      | -706                        | -152                     |
| Average   | 7            | -4               | 3                      | 303            | 198                | 75                   | 11                  | 588                      | -548                        | 39                       |