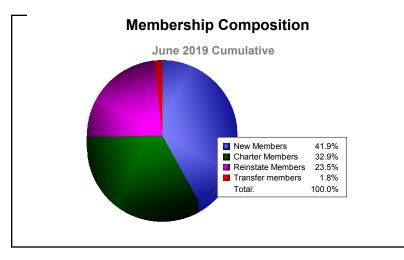

District 306 C1 As of June 2019 Cumulative

| Year      | New<br>Clubs | Dropped<br>Clubs | Gain/<br>Loss<br>Clubs | New<br>Members | Charter<br>Members | Reinstate<br>Members | Transfer<br>Members | Total<br>Member<br>Added | Total<br>Members<br>Dropped | Gain/<br>Loss<br>Members |
|-----------|--------------|------------------|------------------------|----------------|--------------------|----------------------|---------------------|--------------------------|-----------------------------|--------------------------|
| 2014-2015 | 4            | -4               | 0                      | 304            | 156                | 79                   | 5                   | 544                      | -546                        | -2                       |
| 2015-2016 | 3            | -6               | -3                     | 275            | 84                 | 22                   | 7                   | 388                      | -509                        | -121                     |
| 2016-2017 | 10           | -4               | 6                      | 303            | 267                | 67                   | 21                  | 658                      | -433                        | 225                      |
| 2017-2018 | 12           | 0                | 12                     | 402            | 303                | 79                   | 10                  | 794                      | -547                        | 247                      |
| 2018-2019 | 7            | -5               | 2                      | 232            | 182                | 130                  | 10                  | 554                      | -706                        | -152                     |
| Average   | 7            | -4               | 3                      | 303            | 198                | 75                   | 11                  | 588                      | -548                        | 39                       |