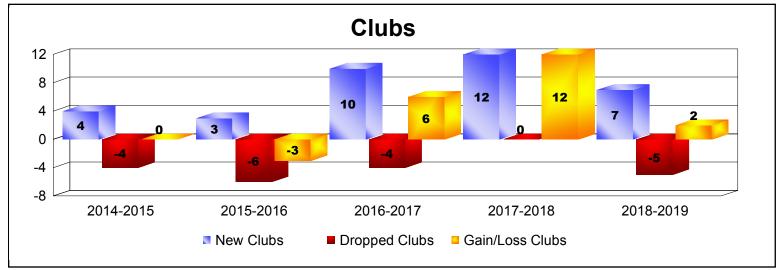

District 306 C1 As of June 2019 Cumulative

| Year      | New<br>Clubs | Dropped<br>Clubs | Gain/<br>Loss<br>Clubs | New<br>Members | Charter<br>Members | Reinstate<br>Members | Transfer<br>Members | Total<br>Member<br>Added | Total<br>Members<br>Dropped | Gain/<br>Loss<br>Members |
|-----------|--------------|------------------|------------------------|----------------|--------------------|----------------------|---------------------|--------------------------|-----------------------------|--------------------------|
| 2014-2015 | 4            | -4               | 0                      | 304            | 156                | 79                   | 5                   | 544                      | -546                        | -2                       |
| 2015-2016 | 3            | -6               | -3                     | 275            | 84                 | 22                   | 7                   | 388                      | -509                        | -121                     |
| 2016-2017 | 10           | -4               | 6                      | 303            | 267                | 67                   | 21                  | 658                      | -433                        | 225                      |
| 2017-2018 | 12           | 0                | 12                     | 402            | 303                | 79                   | 10                  | 794                      | -547                        | 247                      |
| 2018-2019 | 7            | -5               | 2                      | 232            | 182                | 130                  | 10                  | 554                      | -706                        | -152                     |
| Average   | 7            | -4               | 3                      | 303            | 198                | 75                   | 11                  | 588                      | -548                        | 39                       |